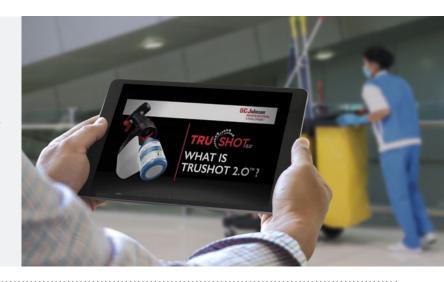

#### **EZ CARE FLOOR SYSTEM**

- Module 1 How to Install & Maintain
- Module 2 How to Remove

TRUSHOT 2.0™ MOBILE DISPENSING SYSTEM