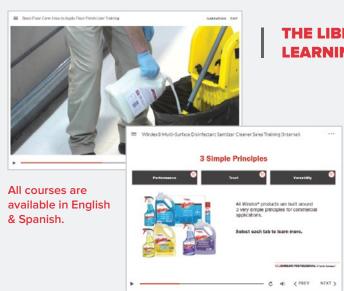

#### THE LIBRARY CURRENTLY INCLUDES OVER 30 MICRO-LEARNING MODULES COVERING THE FOLLOWING TOPICS:

#### **BASIC FLOOR CARE HOW-TO SERIES**

- Module 1 How to Strip a Floor
- Module 2 How to Apply Floor Finish
- Module 3 How to UHS Burnish
- Module 4 How to Clean Daily
- Module 5 How to Deep Scrub & Recoat

#### **CLEANING HOW-TO SERIES**

- Module 1 How to Clean a Classroom
- Module 2 How to Clean a Restroom
- Module 3 How to Clean & Disinfect